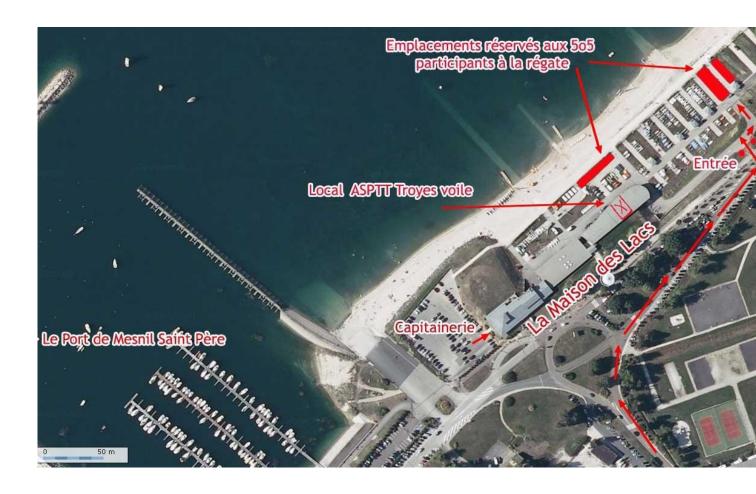

#### 8. LES PARCOURS

- 8.1 Les parcours à effectuer sont de types construits.
- 8.2 L'emplacement de la zone de course est décrit en annexe ZONE DE COURSE