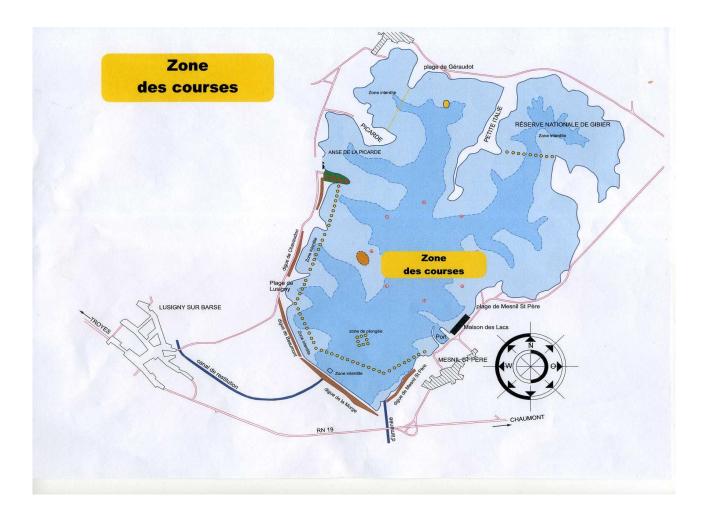

#### 8. LES PARCOURS

- 8.1 Les parcours à effectuer sont de types construits.
- 8.2 L'emplacement de la zone de course est décrit en annexe ZONE DE COURSE